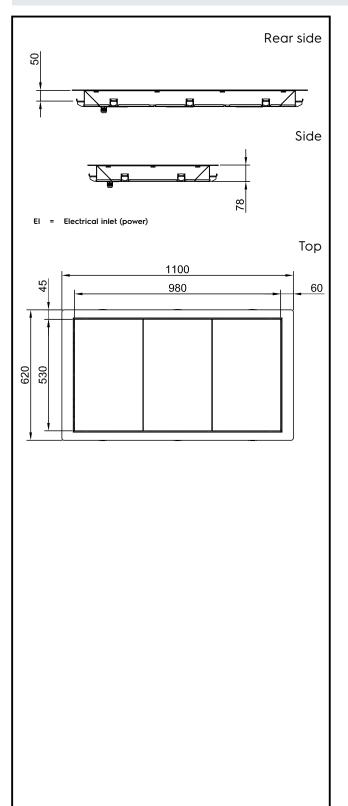

# Drop-In Drop-in tempered glass top (3 GN container capacity)

| Electric                                                                                                                                                                                                                        |                                                                                                                        |  |
|---------------------------------------------------------------------------------------------------------------------------------------------------------------------------------------------------------------------------------|------------------------------------------------------------------------------------------------------------------------|--|
| Supply voltage:<br>341016 (D04H3)<br>Electrical power max.:                                                                                                                                                                     | 220-240 V/1N ph/50/60 Hz<br>0.9 kW                                                                                     |  |
| Key Information:                                                                                                                                                                                                                |                                                                                                                        |  |
| External dimensions, Width:<br>External dimensions, Depth:<br>External dimensions, Height:<br>Net weight:<br>Shipping weight:<br>Shipping height:<br>Shipping width:<br>Shipping depth:<br>Shipping volume:<br>Set temperature: | 1100 mm<br>620 mm<br>80 mm<br>20.4 kg<br>42 kg<br>200 mm<br>660 mm<br>1140 mm<br>0.15 m <sup>3</sup><br>+105 / +115 °C |  |
| Sustainability                                                                                                                                                                                                                  |                                                                                                                        |  |