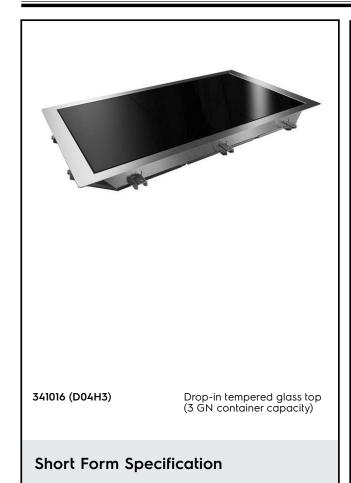

|         | Drop-                   | In |
|---------|-------------------------|----|
| Drop-in | tempered glass top (3 G |    |
|         | container capacit       | y) |

| ITEM #  |      |      |
|---------|------|------|
| MODEL # |      |      |
| NAME #  |      |      |
| SIS #   |      |      |
| AIA #   | <br> | <br> |

### Item No.

Designed to be positioned in flush installation providing improved cleanability and suitable for modern design installations. Designed to serve the food in plates, casseroles, pans. Electronic overheating protection. Digital control with temperature display with precise adjustment (0,1°C). Fully compliant HACCP digital controls include visible alarms. Special design etched foil heating elements to maximize heat transmission on the surface for having the same temperature on the whole surface. Ideal for elegant buffet to display warm food, such as pizza, bun, etc. thanks to the extended surface top. It comes with stylish black coloured tempered heated glass with integrated etched foil elements and stainless steel framed. AISI 304 Stainless steel frame with rounded corners to facilitate cleaning operations. Heating elements connected to the bottom include safety thermostat. Food introduced at the correct temperature maintains its core temperature according to Afnor Standards.

### Main Features

- Electronic overheating protection.
- Precise temperature control and setting at 0,1°C .
- As standard the product comes with digitally controlled thermostat which is in line of HACCP norms and provides visual alarm as a warning of the increasing or decreasing temperatures.
- Designed to serve the food in plates, casseroles, pans
- It comes with stylish black coloured tempered heated glass with integrated etched foil elements and stainless steel framed.
- Special design etched foil heating elements to maximize heat transmission on the surface for having the same temperature on the whole surface.
- Ideal for elegant buffet to display warm food, such as pizza, bun, etc. thanks to the extended surface top.
- CB and CE certifed by a third party notified body.
- Designed to be positioned in flush installation providing improved cleanability and suitable for modern design installations.
- Available drop-in dimensions: 1, 2, 3, 4, 5, 6 GN.
- Food introduced at the correct temperature maintains its core temperature according to Afnor Standards.