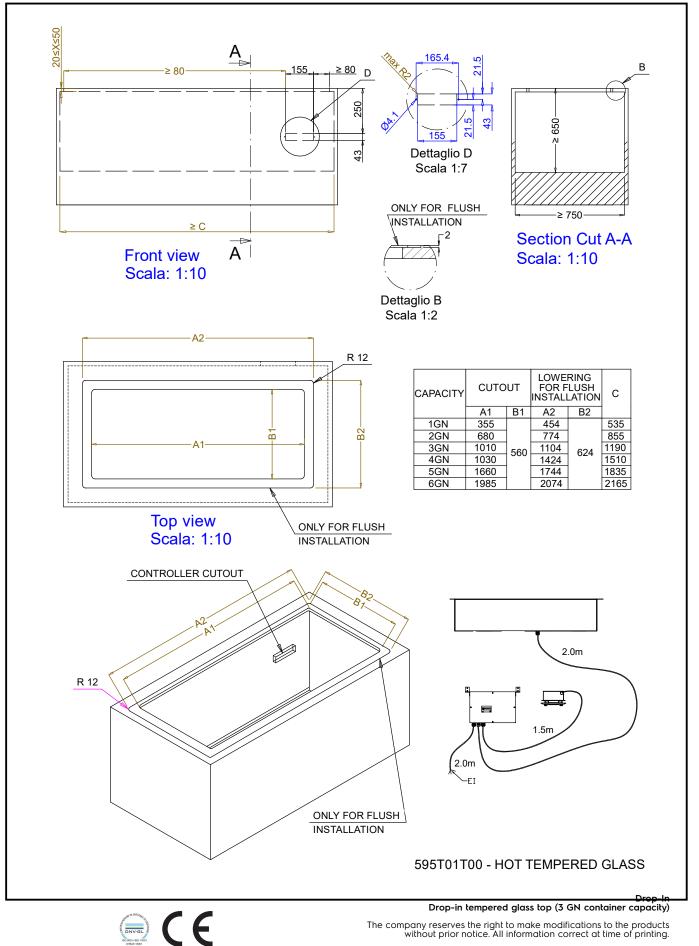

### Main Features

- Electronic overheating protection.
- Precise temperature control and setting at 0,1°C .
- As standard the product comes with digitally controlled thermostat which is in line of HACCP norms and provides visual alarm as a warning of the increasing or decreasing temperatures.
- Designed to serve the food in plates, casseroles, pans
- It comes with stylish black coloured tempered heated glass with integrated etched foil elements and stainless steel framed.
- Special design etched foil heating elements to maximize heat transmission on the surface for having the same temperature on the whole surface.
- Ideal for elegant buffet to display warm food, such as pizza, bun, etc. thanks to the extended surface top.
- CB and CE certifed by a third party notified body.
- Designed to be positioned in flush installation providing improved cleanability and suitable for modern design installations.
- Available drop-in dimensions: 1, 2, 3, 4, 5, 6 GN.
- Food introduced at the correct temperature maintains its core temperature according to Afnor Standards.

## Construction

- Electronic control with temperature display.
- AISI 304 Stainless steel frame with rounded corners to facilitate cleaning operations
- IPx4 water protection.
- Heating elements connected to the bottom include safety thermostat.